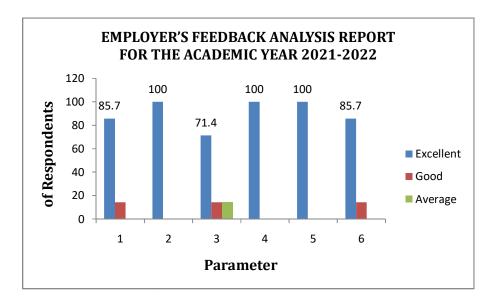

# EMPLOYER'S FEEDBACK ANALYSIS REPORT FOR THE ACADEMIC YEAR 2021-2022

#### **Total Respondents: 7**

| S .No | Parameter                                                                                          | Evaluation |      |         |
|-------|----------------------------------------------------------------------------------------------------|------------|------|---------|
|       |                                                                                                    | Excellent  | Good | Average |
| 1.    | Are you satisfied with infrastructure facilities provided by the smooth conductance of facilities? | 6          | 1    | 0       |
| 2.    | How you rate the student skills in knowledge and communication.                                    | 7          | 0    | 0       |
| 3.    | The institution provided Hospitality and Transportation Facilities.                                | 5          | 1    | 1       |
| 4.    | How you rate the placement cell committee of the institution.                                      | 7          | 0    | 0       |
| 5.    | Rate the college code of conduct and student eco-friendly atmosphere.                              | 7          | 0    | 0       |
| 6.    | Rate the overall performance of the institution.                                                   | 6          | 1    | 0       |

#### **SUMMARY:**

- ✓ From the graph 100% of employer's gave feedback as Rate the college code of conduct and student eco-friendly atmosphere.
- ✓ From the graph 100% of employer's gave feedback as excellent **How you rate the** placement cell committee of the institution.
- ✓ From the graph 85.7% of employer's gave feedback as excellent on Are you satisfied with infrastructure facilities provided by the smooth conductance of facilities?