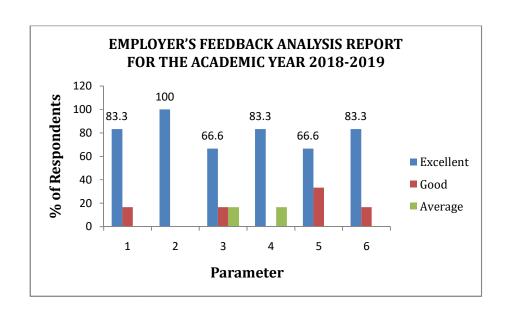

# EMPLOYER'S FEEDBACK ANALYSIS REPORT FOR THE ACADEMIC YEAR 2018-2019

#### **Total Respondents: 6**

| S.No | Parameter                                                                                          | Evaluation |      |         |
|------|----------------------------------------------------------------------------------------------------|------------|------|---------|
|      |                                                                                                    | Excellent  | Good | Average |
| 1.   | Are you satisfied with infrastructure facilities provided by the smooth conductance of facilities? | 5          | 1    | 0       |
| 2.   | How you rate the student skills in knowledge and communication.                                    | 6          | 0    | 0       |
| 3.   | The institution provided Hospitality and Transportation Facilities.                                | 4          | 1    | 1       |
| 4.   | How you rate the placement cell committee of the institution.                                      | 5          | 0    | 1       |
| 5.   | Rate the college code of conduct and student eco-friendly atmosphere.                              | 4          | 2    | 0       |
| 6.   | Rate the overall performance of the institution.                                                   | 5          | 1    | 0       |

#### **SUMMARY:**

- ✓ From the graph 100% of employer's gave feedback as excellent on how you rate the student skills in knowledge and communication.
- ✓ From the graph 83.3% of employer's gave feedback as excellent how you rate the placement cell committee of the institution, Rate the college code of conduct and student eco-friendly atmosphere.
- ✓ From the graph 66.6%% of employer's gave feedback as excellent on the institution provided Hospitality and Transportation Facilities.
- ✓ From the graph 16.6%% of employer's gave feedback as good on the institution provided Hospitality and Transportation Facilities.