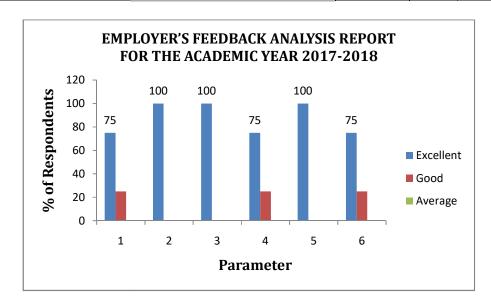

# EMPLOYER'S FEEDBACK ANALYSIS REPORT FOR THE ACADEMIC YEAR 2017-2018

#### **EMPLOYER'S FEEDBACK ANALYSIS:**

**Total Respondents: 4** 

| S.No | Parameter                                                    | Evaluation |      |         |
|------|--------------------------------------------------------------|------------|------|---------|
|      |                                                              | Excellent  | Good | Average |
|      | Are you satisfied with infrastructure facilities provided by | 3          | 1    | 0       |
|      | the smooth conductance of facilities?                        |            |      |         |
| 2.   | How you rate the student skills in knowledge and             | 4          | 0    | 0       |
|      | communication.                                               |            |      |         |
| 3.   | The institution provided Hospitality and Transportation      | 4          | 0    | 0       |
|      | Facilities.                                                  |            |      |         |
| 4.   | How you rate the placement cell committee of the             | 3          | 1    | 0       |
|      | institution.                                                 |            |      |         |
| 5.   | Rate the college code of conduct and student eco-friendly    | 4          | 0    | 0       |
|      | atmosphere.                                                  |            |      |         |
| 6.   | Rate the overall performance of the institution.             | 3          | 1    | 0       |

#### **SUMMARY:**

- ✓ From the graph 100% of employer's gave feedback as excellent how you rate the student skills in knowledge and communication.
- ✓ From the graph 100% of employer's gave feedback as excellent the institution provided Hospitality and Transportation Facilities.
- ✓ From the graph 75% of employer's gave feedback as excellent how you rate the placement cell committee of the institution.