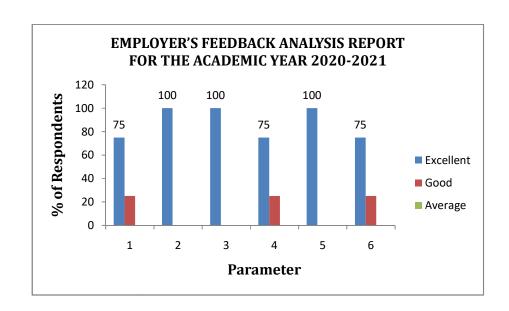

# EMPLOYER'S FEEDBACK ANALYSIS REPORT FOR THE ACADEMIC YEAR 2020-2021

#### **Total Respondents: 4**

| S.No | Parameter                                                                                          | Evaluation |      |         |
|------|----------------------------------------------------------------------------------------------------|------------|------|---------|
|      |                                                                                                    | Excellent  | Good | Average |
| 1.   | Are you satisfied with infrastructure facilities provided by the smooth conductance of facilities. | 3          | 1    | 0       |
| 2.   | How you rate the student skills in knowledge and communication.                                    | 4          | 0    | 0       |
| 3.   | The institution provided Hospitality and Transportation Facilities.                                | 4          | 0    | 0       |
| 4.   | How you rate the placement cell committee of the institution.                                      | 3          | 1    | 0       |
| 5.   | Rate the college code of conduct and student eco-friendly atmosphere.                              | 4          | 0    | 0       |
| 6.   | Rate the overall performance of the institution.                                                   | 3          | 1    | 0       |

#### **SUMMARY:**

- ✓ From the graph 100% of employer's gave feedback as excellent how you rate the student skills in knowledge and communication.
- ✓ From the graph 100% of employer's gave feedback as excellent the institution provided Hospitality and Transportation Facilities.
- ✓ From the graph 75% of employer's gave feedback as excellent how you rate the placement cell committee of the institution.