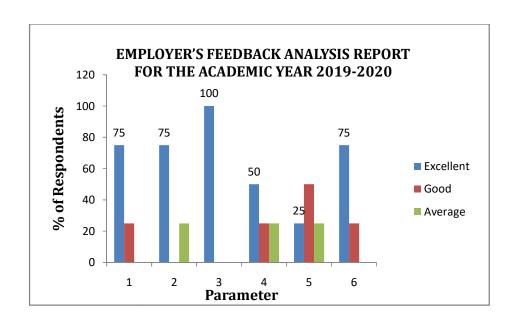

# EMPLOYER'S FEEDBACK ANALYSIS REPORT FOR THE ACADEMIC YEAR 2019-2020

#### **Total Respondents: 4**

| S.No | Parameter                                                                                          | Evaluation |      |         |
|------|----------------------------------------------------------------------------------------------------|------------|------|---------|
|      |                                                                                                    | Excellent  | Good | Average |
| 1.   | Are you satisfied with infrastructure facilities provided by the smooth conductance of facilities? | 3          | 1    | 0       |
| 2.   | How you rate the student skills in knowledge and communication.                                    | 3          | 0    | 1       |
| 3.   | The institution provided Hospitality and Transportation Facilities.                                | 4          | 0    | 0       |
| 4.   | How you rate the placement cell committee of the institution.                                      | 2          | 1    | 1       |
| 5.   | Rate the college code of conduct and student eco-friendly atmosphere.                              | 1          | 2    | 1       |
| 6.   | Rate the overall performance of the institution.                                                   | 3          | 1    | 0       |

#### **SUMMARY:**

- ✓ From the graph 100% of employer's gave feedback as excellent The institution provided Hospitality and Transportation Facilities.
- ✓ From the graph 100% of employer's gave feedback as excellent the institution provided Hospitality and Transportation Facilities.
- ✓ From the graph 75% of employer's gave feedback as excellent Are you satisfied with infrastructure facilities provided by the smooth conductance of facilities, **How you rate the student skills in knowledge and communication.**
- √ 50% of employer's gave good feedback on Rate the college code of conduct and student ecofriendly atmosphere.